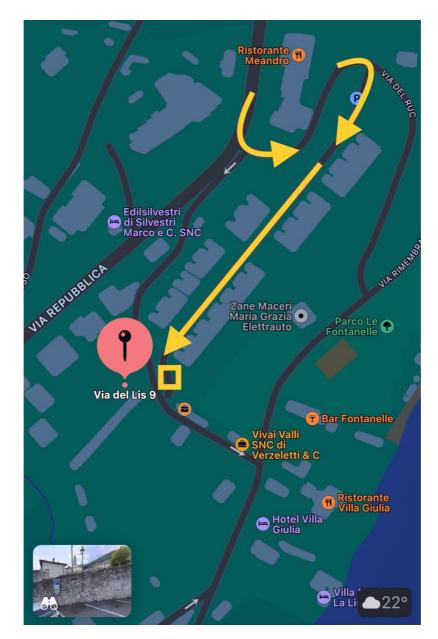

## Where can I find my keys?

Via del Lis is a small alley that is passable for pedestrians and cyclists but cannot be directly accessed by car.

If you arrive by car, please turn into via del Ruc at the "Hotel Meandro", follow the road until the bend, turn right and drive past the yellow terraced houses and garages until you reach the car park at the via del Ruc/via del Lis passage. You can park there (also for loading/unloading) for 1 hour free of charge with a parking disc.

From the car park, you can walk through the gate directly onto via del Lis, on the right opposite, there is a wooden door with a combination lock set into the historic wall. This door is the entrance to the garden of "Villa del Lis". At the top of the stairs between the pool and the lily pond, the key safes to the individual accommodation units are attached to the building in the door frame on the left.