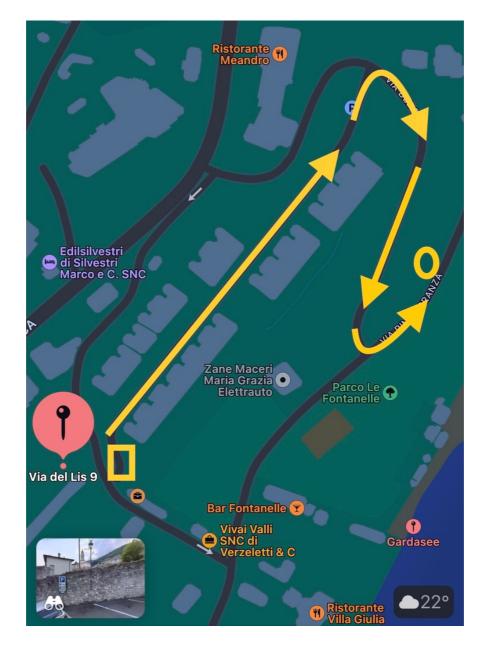

To get back to "Villa del Lis", leave the car park and follow via Rimembranza southwards towards the centre of the village. Just after the entrance to the beach "Le Fontanelle" on the left, via del Lis branches off to the right. Follow this uphill, diagonally opposite the small car park used on arrival, you will be back at the wooden door (combination lock) to the garden area of "Villa del Lis" - alternatively, a few meters further on, through the old gate and the front garden with the large agave, you will enter "Villa del Lis" on the left (black gate/black key) via the front door on the car park side.