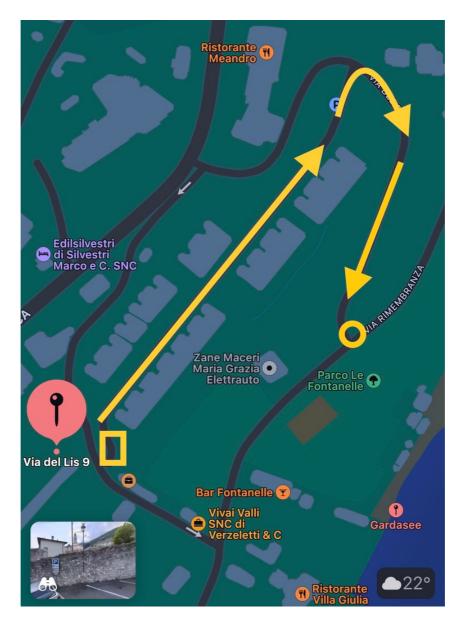

The car park is on via Rimembranza. To reach it by car, drive from the car park at the via del Ruc/via del Lis passage along the yellow terraced houses back to the bend in via del Ruc and then follow it to the right until you reach via Rimembranza.

The garage of the apartment "Mansarda Lime" is in the basement of the parking garage, access directly at the junction of via del Ruc with via Rimembranza (remote control), the garage is located in the middle on the left side (9th garage door from the front, no. 18). The door is marked with a green dot on the handle (green key, handle vertical = closed, handle horizontal = open).

The garage of the apartment "Rustico Limone" is on the ground floor of the car park, access from via Rimembranza. To reach it, turn left from via del Ruc into via Rimembranza, a few meters later you will find the entrance to the car park on the left (remote control), the garage is in the middle on the right side (10th garage door from the front). The door is marked with a yellow dot on the handle (yellow key, handle horizontal = closed, handle vertical = open).