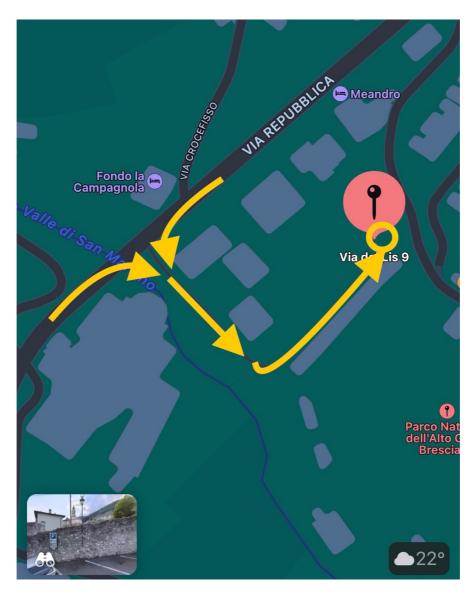

## Car park rooms "Riparo Pompelmo" and "Stanza Arancia":

The rooms "Riparo Pompelmo" and "Stanza Arancia" each have a free parking space in front of the house.

Access to the car park is via Repubblica 26 and branches off opposite the "Fondo La Campagnola" coming from the north just before the large Gargnano cathedral/the traffic lights on the left, coming from the south just after the large Gargnano cathedral/the traffic lights on the right. Follow the road down to the brown gate (open the gate with the white key), after the gate turn left and follow the long building to the very end. Here you will find the parking area belonging to "Villa del Lis" on the left in the fenced-in area. The terrain passed before does not belong to "Villa del Lis", but to the neighbouring parts of the building - we therefore ask that you not to enter these areas/not to use them for turning around, the driveway itself must also always remain clear.